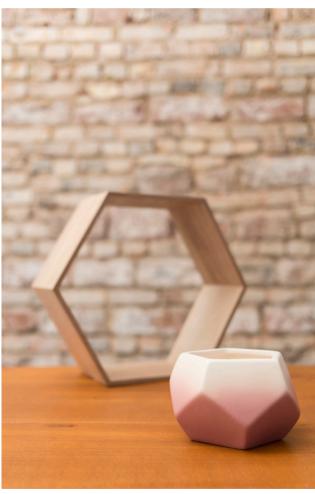

## MONTANA UV-EFFECT 400ML TRANSPARENT SPRAY

TRANSPARENT UV-SPRAY WITH FLUORESCENT EFFECT IS ONLY VISIBLE UNDER UV LIGHT

The Montana UV effect Spray can be applied to numerous substrates such as coated and uncoated screens, masonry, wood, glass and more. The UV light effect becomes more prevalent, the more coats are applied particularly when applied with a stencil. Due to the UV EFFECT's semi-gloss finish, the UV EFFECT spray can be slightly visible if painted on a matt surface. The application of the Montana GLOSS Varnish can be used to create an all over gloss finish which discretely hides the UV spray under one gloss coat. The UV EFFECT spray is compatible with other color and effect coatings within the MONTANA CANS range as long as total curing time has occurred. (24-48 hours). The Montana UV EFFECT spray Available in the usual 400ml can format for easy and comfortable use.

Applying in thin, multiple layers will enhance and increase the UV EFFECT sprays ability to produce a vibrant glow effect. To add durability and protection, the fully dry and cured surface can be sealed with Montana VARNISH Spray in Matt, Semi-Gloss or Gloss. Always test spray on a non-visible area to check compatibility of lacquer or paint.