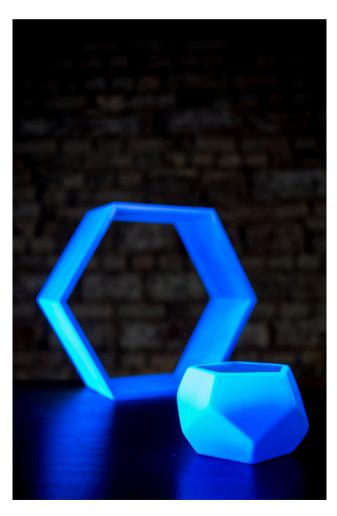

## MONTANA UV-EFFECT 400ML TRANSPARENT SPRAY

TRANSPARENT UV-SPRAY WITH FLUORESCENT EFFECT IS ONLY VISIBLE UNDER UV LIGHT

The Montana UV effect Spray can be applied to numerous substrates such as coated and uncoated screens, masonry, wood, glass and more. The UV light effect becomes more prevalent, the more coats are applied particularly when applied with a stencil. Due to the UV EFFECT's semi-gloss finish, the UV EFFECT spray can be slightly visible if painted on a matt surface. The application of the Montana GLOSS Varnish can be used to create an all over gloss finish which discretely hides the UV spray under one gloss coat. The UV EFFECT spray is compatible with other color and effect coatings within the MONTANA CANS range as long as total curing time has occurred. (24-48 hours). The Montana UV EFFECT spray Available in the usual 400ml can format for easy and comfortable use.

Applying in thin, multiple layers will enhance and increase the UV EFFECT sprays ability to produce a vibrant glow effect. To add durability and protection, the fully dry and cured surface can be sealed with Montana VARNISH Spray in Matt, Semi-Gloss or Gloss. Always test spray on a non-visible area to check compatibility of lacquer or paint.