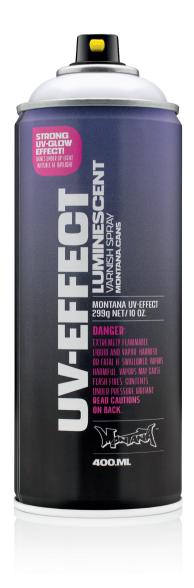

## MONTANA UV-EFFECT 400ML TRANSPARENT SPRAY

TRANSPARENT UV-SPRAY WITH FLUORESCENT EFFECT IS ONLY VISIBLE UNDER UV LIGHT

## ONLY VISIBLE UNDER DIRECT UV LIGHT - LOW-PRESSURE - PERFECT HANDLING ACHIEVE GREATER VISUAL DEPTH - IDEAL FOR INDOOR USE - COLORLESS PERFECT FOR ART AS WELL AS DECORATIVE USE - WORKS ON GLASS

Conforms to ASTM D-4236