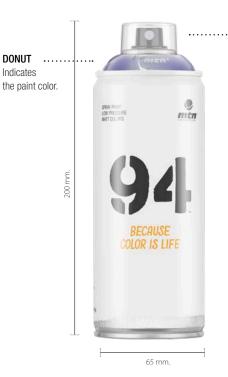

### **APPARENCE**

Protects the valve and the nozzle.

LABEL

**CAP SYSTEM** 

Pocket Can Medio - Medium

### **PACKAGING**

Nominal capacity 400 ml. Heat resistanve of packaging: <50°C Propellant: DME

Box (6 units)

205 X 140 X 200 mm.