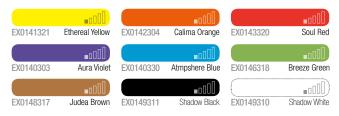

r best results apply in thin layers.
- Turn the aerosol upside down to clean out the valve after use. If te nozzle becomes blocked replace it with a new one.
- Never apply to equipment that is plugged in and use in well ventilated areas.
- Request safety datasheets.

### PHYSICAL PROPERTIES

| Thermoplastic Acrylic   |
|-------------------------|
| See Chart               |
| >10% Matte finish       |
| 5'                      |
| 10 min                  |
| 15 micras/capa          |
| 2,5 m <sup>2</sup>      |
| Acetate                 |
| After de 5'             |
| >5 years                |
| 160°C                   |
| Tº Ambiente Mínima: 8°C |
| Tº Superfície: 5-50°C   |
| Humedad Máx 85% R.H.P   |
|                         |

<sup>\*</sup> Date last review: 15/11/2014

# **COLORS**



# **CAUTION**













### **APPLICATIONS**

As a result of the product's characteristics we recommend its use in the fields of:

- Fine arts - Scenography - Graffiti - Decoration - Sign painting

The product may be applied to various surfaces. When applied to glass and some plastics, adhesion may be less effective.

### **APPARENCE**



Protects the valve and the nozzle.

LABEL



**CAP SYSTEM** 



Pocket Can Medio - Medium

### **PACKAGING**

Nominal capacity 400 ml. Heat resistanve of packaging: <50°C Propellant: DME

Box (6 units)

205 X 140 X 200 mm.