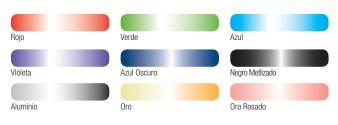

- Apply thin coats for better results. 3 thin coats are better than 1 thick coat. Recoatable after ten minutes.
- Allows for subsequent varnishing.
- Hold the aerosol upside down after use to purge the valve. If the nozzle is blocked, replace it with a new one.
- Ask for MSDS.

## PHYSICAL PROPERTIES

| Nominal capacity:                      | 400 ml         |
|----------------------------------------|----------------|
| Application temperature:               | 5 a 50°C       |
| Completely dry:                        | 2h             |
| Dry to the touch:                      | 10 min         |
| Theorical yield (continuous painting): | 150ml: 0,75 m2 |
|                                        | 400ml: 2 m2    |
| Heat resistance of paint:              | <50°C          |

## **COLORS**



# CAUTION













#### **APPLICATIONS**

For painting, decoration and tuning automobiles, motorcycles, bicycles, skateboards, helmets, signage, advertising...

Posterior varnish coat with our varnish range is recommended. In cases where parts are susceptible to being in contact with gasoline or chemical products, varnish with our 2K varnish.

#### **APPEARENCE**

DONUT Indicates the paint color. Protects the valve and the nozzle.



LABEL **CAP SISTEM** 





# **PACKAGING**

Nominal capacity 400 ml. Heat resistanve of packaging: <50°C Propellant: DME

Box (6 units)

205 X 140 X 200 mm.