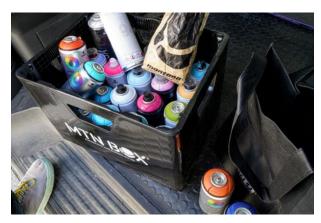

The interior partitions are specially designed to store all sizes of spray cans within the MTN range and can hold between 20 (Mega Colors) and 40 (Water Based 300) spray cans depending on their size. When filling the box with 400 ml spray cans, the remaining space is perfect for adding gloves, caps or any other accessory.

- Minimum capacity: 20 spray cans
- Compatible with all MTN spray cans
- Recycled plastic made in EU
- Color: Black