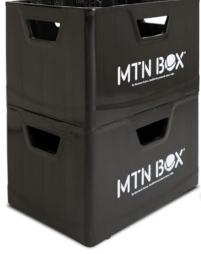

The MTN BOX is a stackable plastic box designed exclusively to transport spray cans and store them in an orderly fashion anywhere; from your home or studio to the trunk of your car. Made in the European Union, its solid, recycled plastic structure is specially designed to support the weight of an average person, allowing you to gain 40 cm in height.

- Minimum capacity: 20 spray cans
- Compatible with all MTN spray cans
- Recycled plastic made in EU
- Color: Black