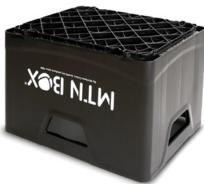

The MTN BOX is a stackable plastic box designed exclusively to transport spray cans and store them in an orderly fashion anywhere; from your home or studio to the trunk of your car. Made in the European Union, its solid, recycled plastic structure is specially designed to support the weight of an average person, allowing you to gain 40 cm in height.

The interior partitions are specially designed to store all sizes of spray cans within the MTN range and can hold between 20 (Mega Colors) and 40 (Water Based 300) spray cans depending on their size. When filling the box with 400 ml spray cans, the remaining space is perfect for adding gloves, caps or any other accessory.