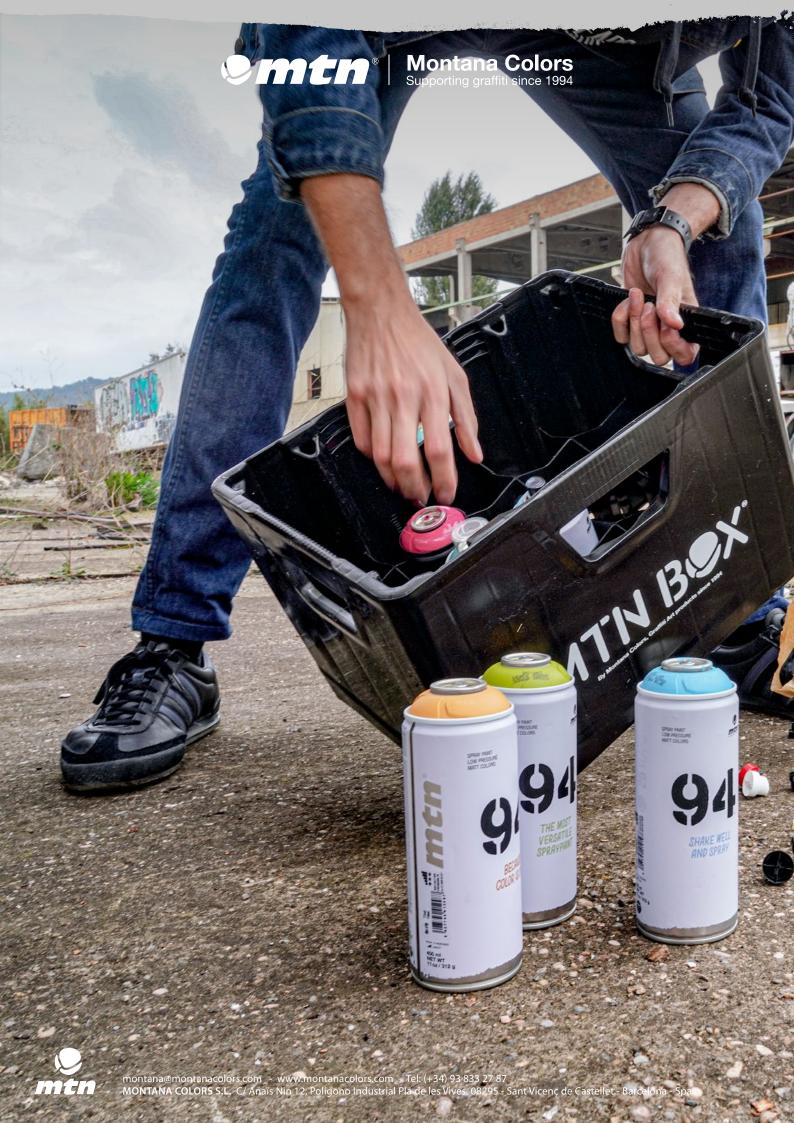

At **Montana Colors** we constantly strive to find solutions to fulfil the needs of writers and artists, and this task is only possible through constant attention and interaction with our consumers. In doing so, our development is guided both by the creation of new products and by the improvement of already existing tools. Following this premise, we present to you, the **MTN BOX**.

The MTN BOX is a stackable plastic box designed exclusively to transport spray cans and store them in an orderly fashion anywhere; from your home or studio to the trunk of your car. Made in the European Union, its solid, recycled plastic structure is specially designed to support the weight of an average person, allowing you to gain 40 cm in height.

The interior partitions are specially designed to store all sizes of spray cans within the MTN range and can hold between 20 (Mega Colors) and 40 (Water Based 300) spray cans depending on their size. When filling the box with 400 ml spray cans, the remaining space is perfect for adding gloves, caps or any other accessory.