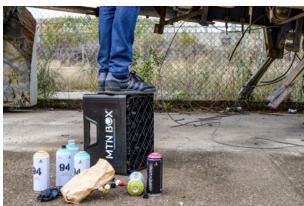

The plastic crates used for fruit, vegetables or drinks are handy containers that many writers use to comfortably transport their paint. At the same time, the box itself can be used as a stool to sit on or as a step for maximizing your reach when painting.

The MTN BOX is a stackable plastic box designed exclusively to transport spray cans and store them in an orderly fashion anywhere; from your home or studio to the trunk of your car. Made in the European Union, its solid, recycled plastic structure is specially designed to support the weight of an average person, allowing you to gain 40 cm in height.